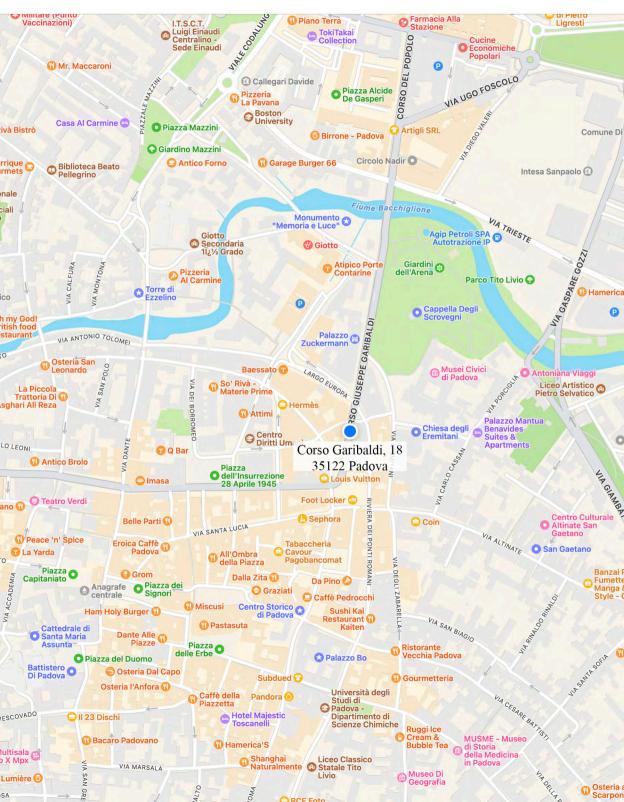

Not far away are the fine Adriatic beaches (Sottomarina, Jesolo, Caorle) and the ski slopes of the Dolomites. The city plan in this leaflet will help you locate our school, which is easily reached as it is situated in the heart of the old city.

#### Scuola di Italiano Bertrand Russell

Corso Garibaldi, 18 - 35122 PADOVA - ITALY Tel. +39 049 654051 - Fax +39 049 8754133 school@bertrand-russell.it - www.bertrand-russell.it

| Passport No: issued by  (wish to attend an Italian language course commencing on:  2023  9 9th January 6 th February 6 th March 3 rd April 1st August 2 rd May 5 th June 3 rd July 1st August 2 rd April 2 rd April 3 rd July 1st August 2 rd April 3 rd July 2 rd April 3 rd July 2 rd April 3 rd August 2 rd September 30th September 2 8th October 25th November  1 I intend to enrol for: consecutive courses consecutive weeks  1 I intend to enrol for 1 year (12 consecutive courses)  1 I intend to enrol for private tuition. Total hours Commencing on Bridging and foundation course in Italian for admission to the University Department of require accommodation: no yes room mini apartment  1 I would like to pay by bank transfer.  1 I will pay for accommodation directly in Padova I would like to pay with Credit Card  Where did you find out about the Bertrand Russell Institute?                                                                                                                                                                                                                                                                                                                                                                                                                                                                                                                                                                                                                                                                                                                                                                                                                                                                                                                                                                                                                                                                                                                      | Surname/First Name                      |                        | Place/date of birth    |                                 |
|--------------------------------------------------------------------------------------------------------------------------------------------------------------------------------------------------------------------------------------------------------------------------------------------------------------------------------------------------------------------------------------------------------------------------------------------------------------------------------------------------------------------------------------------------------------------------------------------------------------------------------------------------------------------------------------------------------------------------------------------------------------------------------------------------------------------------------------------------------------------------------------------------------------------------------------------------------------------------------------------------------------------------------------------------------------------------------------------------------------------------------------------------------------------------------------------------------------------------------------------------------------------------------------------------------------------------------------------------------------------------------------------------------------------------------------------------------------------------------------------------------------------------------------------------------------------------------------------------------------------------------------------------------------------------------------------------------------------------------------------------------------------------------------------------------------------------------------------------------------------------------------------------------------------------------------------------------------------------------------------------------------------------------------------------------------------------------------------------------------------------------|-----------------------------------------|------------------------|------------------------|---------------------------------|
| Passport No: issued by  [wish to attend an Italian language course commencing on:  2023  9th January                                                                                                                                                                                                                                                                                                                                                                                                                                                                                                                                                                                                                                                                                                                                                                                                                                                                                                                                                                                                                                                                                                                                                                                                                                                                                                                                                                                                                                                                                                                                                                                                                                                                                                                                                                                                                                                                                                                                                                                                                           | Nationality                             |                        | Full address           |                                 |
| [I wish to attend an Italian language course commencing on:    2023                                                                                                                                                                                                                                                                                                                                                                                                                                                                                                                                                                                                                                                                                                                                                                                                                                                                                                                                                                                                                                                                                                                                                                                                                                                                                                                                                                                                                                                                                                                                                                                                                                                                                                                                                                                                                                                                                                                                                                                                                                                            | Tel.                                    |                        | Fax                    | E-mail                          |
| 2023                                                                                                                                                                                                                                                                                                                                                                                                                                                                                                                                                                                                                                                                                                                                                                                                                                                                                                                                                                                                                                                                                                                                                                                                                                                                                                                                                                                                                                                                                                                                                                                                                                                                                                                                                                                                                                                                                                                                                                                                                                                                                                                           | Passport No:                            |                        | issued                 | by                              |
| 9th January   6th February   6th March   3rd April   2rd May   5th June   3rd July   1st August   2rd November   2rd October   20th November   2rd April   3rd June   1st July   1st August   2rd September   30th September   28th October   25th November   2rd September   2rd November   2rd September   2rd November   2rd November   2rd September   2rd November   2rd November   2rd November   2rd September   2rd November   2rd September   2rd November   2rd September   2rd November   2rd November   2rd November   2rd September   2rd November    | I wish to attend ar                     | n Italian language co  | ourse commencing       | on:                             |
| Sth January   Sth February   4th March   2nd April   6th May   3rd June   1st July   1st August   2nd September   28th October   25th November   2th November   1 intend to enrol for : consecutive courses   consecutive weeks   I intend to enrol for 1 year (12 consecutive courses)   I intend to enrol for private tuition. Total hours   Commencing on   Bridging and foundation course in Italian for admission to the University Department of   require accommodation:   no   yes   room   mini apartment   I would like to pay by bank transfer.   I will pay for accommodation directly in Padova   I would like to pay with Credit Card   Where did you find out about the Bertrand Russell Institute?                                                                                                                                                                                                                                                                                                                                                                                                                                                                                                                                                                                                                                                                                                                                                                                                                                                                                                                                                                                                                                                                                                                                                                                                                                                                                                                                                                                                             | ☐ 2 <sup>nd</sup> May                   | 5 <sup>th</sup> June   | ☐ 3 <sup>rd</sup> July | ☐ 1 <sup>st</sup> August        |
| Consecutive weeks  I intend to enrol for 1 year (12 consecutive courses)  I intend to enrol for private tuition. Total hours  Bridging and foundation course in Italian for admission to the University Department of  require accommodation:  no  yes  room  mini apartment  I would like to pay by bank transfer.  I will pay for accommodation directly in Padova  I would like to pay with Credit Card  Where did you find out about the Bertrand Russell Institute?                                                                                                                                                                                                                                                                                                                                                                                                                                                                                                                                                                                                                                                                                                                                                                                                                                                                                                                                                                                                                                                                                                                                                                                                                                                                                                                                                                                                                                                                                                                                                                                                                                                       | 2024  8th January 6th May 2nd September | 3 <sup>rd</sup> June   | ☐ 1 <sup>st</sup> July | ☐ 1 <sup>st</sup> August        |
| I intend to enrol for 1 year (12 consecutive courses)  I intend to enrol for private tuition. Total hours Commencing on  Bridging and foundation course in Italian for admission to the University Department of require accommodation: no yes room mini apartment  I would like to pay by bank transfer.  I will pay for accommodation directly in Padova  I would like to pay with Credit Card  Where did you find out about the Bertrand Russell Institute?                                                                                                                                                                                                                                                                                                                                                                                                                                                                                                                                                                                                                                                                                                                                                                                                                                                                                                                                                                                                                                                                                                                                                                                                                                                                                                                                                                                                                                                                                                                                                                                                                                                                 | ☐ I intend to enre                      | ol for:                | consecutive            | courses                         |
| ☐ I intend to enrol for private tuition. Total hours ☐ Commencing on ☐ Bridging and foundation course in Italian for admission to the University Department of ☐ require accommodation: ☐ no ☐ yes ☐ room ☐ mini apartment ☐ I would like to pay by bank transfer. ☐ I will pay for accommodation directly in Padova ☐ I would like to pay with Credit Card ☐ Where did you find out about the Bertrand Russell Institute? ☐ Where did you find out about the Bertrand Russell Institute?                                                                                                                                                                                                                                                                                                                                                                                                                                                                                                                                                                                                                                                                                                                                                                                                                                                                                                                                                                                                                                                                                                                                                                                                                                                                                                                                                                                                                                                                                                                                                                                                                                      |                                         |                        | consecutive            | weeks                           |
| Bridging and foundation course in Italian for admission to the University Department of                                                                                                                                                                                                                                                                                                                                                                                                                                                                                                                                                                                                                                                                                                                                                                                                                                                                                                                                                                                                                                                                                                                                                                                                                                                                                                                                                                                                                                                                                                                                                                                                                                                                                                                                                                                                                                                                                                                                                                                                                                        | ☐ I intend to enr                       | ol for 1 year (12 con  | secutive courses)      |                                 |
| I require accommodation:                                                                                                                                                                                                                                                                                                                                                                                                                                                                                                                                                                                                                                                                                                                                                                                                                                                                                                                                                                                                                                                                                                                                                                                                                                                                                                                                                                                                                                                                                                                                                                                                                                                                                                                                                                                                                                                                                                                                                                                                                                                                                                       | ☐ I intend to enre                      | ol for private tuition | . Total hours          | Commencing on                   |
| ☐ I would like to pay by bank transfer. ☐ I will pay for accommodation directly in Padova ☐ I would like to pay with Credit Card  Where did you find out about the Bertrand Russell Institute?                                                                                                                                                                                                                                                                                                                                                                                                                                                                                                                                                                                                                                                                                                                                                                                                                                                                                                                                                                                                                                                                                                                                                                                                                                                                                                                                                                                                                                                                                                                                                                                                                                                                                                                                                                                                                                                                                                                                 | ☐ Bridging and fo                       | undation course in Ita | alian for admission    | to the University Department of |
| ☐ I will pay for accommodation directly in Padova ☐ I would like to pay with Credit Card ☐ Where did you find out about the Bertrand Russell Institute?                                                                                                                                                                                                                                                                                                                                                                                                                                                                                                                                                                                                                                                                                                                                                                                                                                                                                                                                                                                                                                                                                                                                                                                                                                                                                                                                                                                                                                                                                                                                                                                                                                                                                                                                                                                                                                                                                                                                                                        | I require accomm                        | odation: $\square$ no  | yes 🗆 room             | mini apartment                  |
| Where did you find out about the Bertrand Russell Institute?                                                                                                                                                                                                                                                                                                                                                                                                                                                                                                                                                                                                                                                                                                                                                                                                                                                                                                                                                                                                                                                                                                                                                                                                                                                                                                                                                                                                                                                                                                                                                                                                                                                                                                                                                                                                                                                                                                                                                                                                                                                                   | I will pay for a                        | ccommodation dire      | ctly in Padova         |                                 |
| , and the second |                                         |                        | ·                      |                                 |
| , and the second | nva 1:1 c                               |                        |                        |                                 |
| Cit                                                                                                                                                                                                                                                                                                                                                                                                                                                                                                                                                                                                                                                                                                                                                                                                                                                                                                                                                                                                                                                                                                                                                                                                                                                                                                                                                                                                                                                                                                                                                                                                                                                                                                                                                                                                                                                                                                                                                                                                                                                                                                                            | Where did you fin                       | d out about the Ber    | trand Russell Insti    | tute?                           |
|                                                                                                                                                                                                                                                                                                                                                                                                                                                                                                                                                                                                                                                                                                                                                                                                                                                                                                                                                                                                                                                                                                                                                                                                                                                                                                                                                                                                                                                                                                                                                                                                                                                                                                                                                                                                                                                                                                                                                                                                                                                                                                                                | Date                                    |                        | Cianatura              |                                 |